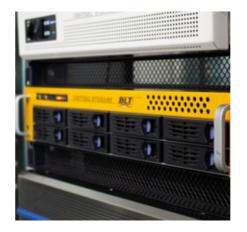

- Internal audio router and patch panel (Audio tracks swap)
- Up to 4 embedded and independent multiviewers (option)
- V Native interface to BLT hardware control panels (up to 4) RUS control panel familyr for live user friendly operation, replay, slowmotion, clip creation, high lights ...
- Up to 4 BLT control panels for 4 independent operators, each one controlling one playout, or 2 operators with Program/Preview operation
- Embedded broadcast Live graphics insertion with multi layers and graphic animation player (option)
- RAID level 5 protected self-contained storage, with removable hot-swap trays
- Solid state technology storage: 8 sets of SSD with total capacity up to 16TByte (\*) and 4 sets of removable tray
  - for SSD/HDD dedicated to file exchange (import/export). (\*) Total storage time capacity of loop recording at 100Mbps : 300 hours, with standard supplied 8 sets SSD 2TByte each with RAID5 protection scheme. Storage size can be changed at order time function of future SSD models availability or custom request.
- Separate mirrored OS system disk for higher reliability Windows embedded LTSC
- Real time material sharing between units through LAN network connectivity
- Rich data network connectivity: 2 x LAN 1Gbps, 2 x LAN 10Gbps or 2 x optical 10Gbps SFP+ (option)
- Rack mount chassis, 5 unit high
- 🗸 Dual redundant PSU