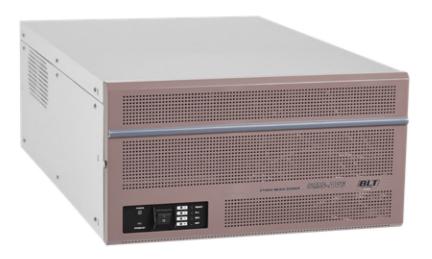

# VIDEO SERVER SMS-AV5

# **SMS-AV5** is multiformat: 4K-UltraHDTV, HDTV, SDTV

### **TOP LIVE BROADCAST PRODUCTION**

The BLT SMS-AV5 advanced video server is designed to meet the most demanding live broadcast production requirements, up to 4K UltraHDTV, suitable for SDI legacy and new generation of IP connectivity, either for studio or for mobile installation (OB Van). Simultaneous playback while recording with multichannel

# Features and technical specifications

- Modular and scalable designed: grow as you go, 8 or 12 channels version with flexible configuration
- Multiformat: 4K UHDTV 2160P, HDTV 1080P/1080i, SDTV. 50/59.94Hz
- SDI legacy I/O: UHDTV 12G-SDI, Full HDTV 3G/SDI 1080P, HDTV HD-SDI 1080i
- Multi-channel with Flexible user configurations: 12 Channel version ranges: 8 Rec. and 4 Play, or 9 Rec and 3 Play, or 10 Rec and 2 Play, or 11 Rec and 1 Play, or 12 Rec and O Plav
  - 8 Channel version ranges: 4 Rec and 4 Play, or 5 Rec and 3 Play, or 6 Rec and 2 Play, or 7 Rec and 1 Play, or 8 Rec and 0 Play
- Playback and real time editing while recording
- ✓ ISOcam acquisition with recording loop (endless recording) and realtime Clip overwrite protection
- HFR (high frame rate) with high speed camera for X2, X3, X4, X6, X8 SSM (Super-Slow-Motion) and mixed operation with ISO cam
- Intraframe Codecs and 4:2:2 color scheme
- ✓ Full 10bit process precision for HDR and SDR operation and Metadata support for transparent handling
- Multiformat file import/export while recording (NLE interoperability):