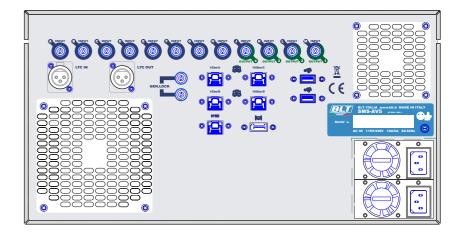

Real time Codec: DNxHD, DNxHR/LB/HQ/HQX AppleProRes 422/LT/HQ, AVC-I, XAVC, H264 proxy, XDCAM (\*\*)

Wrapper: MXF, MOV with growing file creation for edit while capture/ingest

- Time code support: LTC, embedded SDI, OSD
- Timebase reference: Gen.lock with Black Burst or trilevel sync
- 16 audio tracks each video, SDI embedded audio I/O

- Internal audio router and patch panel (Audio tracks swap)
- Up to 4 embedded and independent multiviewers (option)
- V Native interface to BLT hardware control panels (up to 4) RUS control panel familyr for live user friendly operation, replay, slowmotion, clip creation, high lights ...
- Up to 4 BLT control panels for 4 independent operators, each one controlling one playout, or 2 operators with Program/Preview operation
- Embedded broadcast Live graphics insertion with multi layers and graphic animation player (option)
- RAID level 5 protected self-contained storage, with removable hot-swap trays
- Solid state technology storage: 8 sets of SSD with total capacity up to 16TByte (\*) and 4 sets of removable tray
  - for SSD/HDD dedicated to file exchange (import/export). (\*) Total storage time capacity of loop recording at 100Mbps : 300 hours, with standard supplied 8 sets SSD 2TByte each with RAID5 protection scheme. Storage size can be changed at order time function of future SSD models availability or custom request.
- Separate mirrored OS system disk for higher reliability Windows embedded LTSC
- Real time material sharing between units through LAN network connectivity
- Rich data network connectivity: 2 x LAN 1Gbps, 2 x LAN 10Gbps or 2 x optical 10Gbps SFP+ (option)
- Rack mount chassis, 5 unit high
- 🗸 Dual redundant PSU