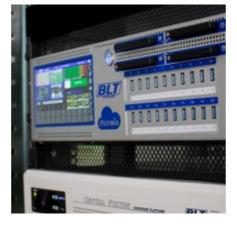

#### **VIDEO SERVERS**

BLT video servers are ideal for live and sport events productions, ensuring television directors flexible and efficient tools to capture unforgettable moments.

#### **ACQUISITION**

BLT acquisition servers are ideal for live and sport events productions, ensuring television directors flexible and efficient tools to capture unforgettable moments.