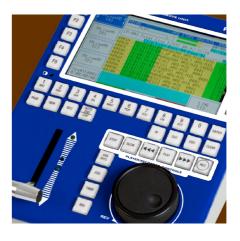

## **REMOTE CONTROL PANEL**

BLT remote panels with **BLT softwares APP create** integrating Jog wheel, T-bar systems for management lever and display offer the of all operations and complex complete solution for any workflows during mission critical production need. events, such as live, sport, news The latest generation of BLT and entertainment productions. panel with embedded workstation further expands the user experience to remote production.